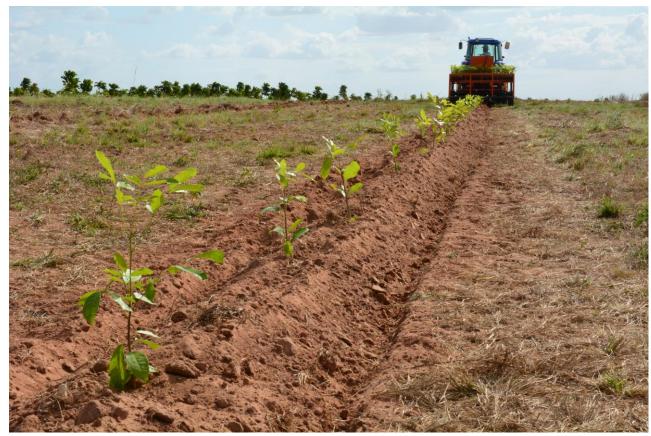

rs, plants in renovation and installation areas.





#### How do we work?

- ► The agTech iPlantForest consortium developed and built the fastest forest planting machine available today (@Forest.Bot).
- ▶ He has experience in planting forests with native and exotic seedlings, etc.
- Created germination technology that germinates a higher percentage of seeds (98%) and breaks dormancy faster.
- Each machine: Average plant of 1,800 seedlings/hour.
- Developed systems using A.I. for detection of diseases, identification of deforestation, fire, etc.







#### How do we work?

 Own management system to control forest nurseries and forest (planting and management) - Natives, exotics, ornamentals and fruit trees





Control by maps, S.O., SOIs...



# **Images**





Forest.Bot

# **Images**





Seedlings planted by machine (speed and quality)



## **Images**





Partial view of the nursery in Roraima Nursery for 6 million seedlings





Visit us: www.iPlantForest.com

ir.iPlantForest.com

www.AutoAgroMachines.comz

Whatsapp: +55 95 99125-1095

E-mail: contact@iPlantForest.com

Address: Av. Eng. Luis Carlos Berrini, 1748 - CJ 201

Cidade Monções CEP: 04571-000 - São Paulo - SP - Brasil