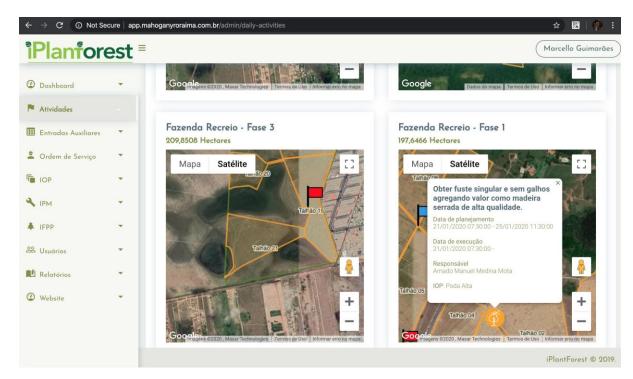

#### How do we work?

 Own management system to control forest nurseries and forest (planting and management) - Natives, exotics, ornamentals and fruit trees

Control by maps, S.O., SOIs...