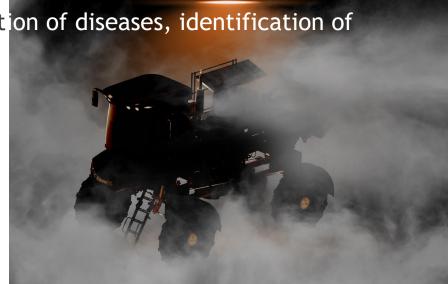

#### How do we work?

- ► The agTech iPlantForest consortium developed and built the fastest forest planting machine available today (@Forest.Bot).
- ▶ He has experience in planting forests with native and exotic seedlings, etc.
- Created germination technology that germinates a higher percentage of seeds (98%) and breaks dormancy faster.
- Each machine: Average plant of 1,800 seedlings/hour.
- Developed systems using A.I. for detection of diseases, identification of deforestation, fire, etc.